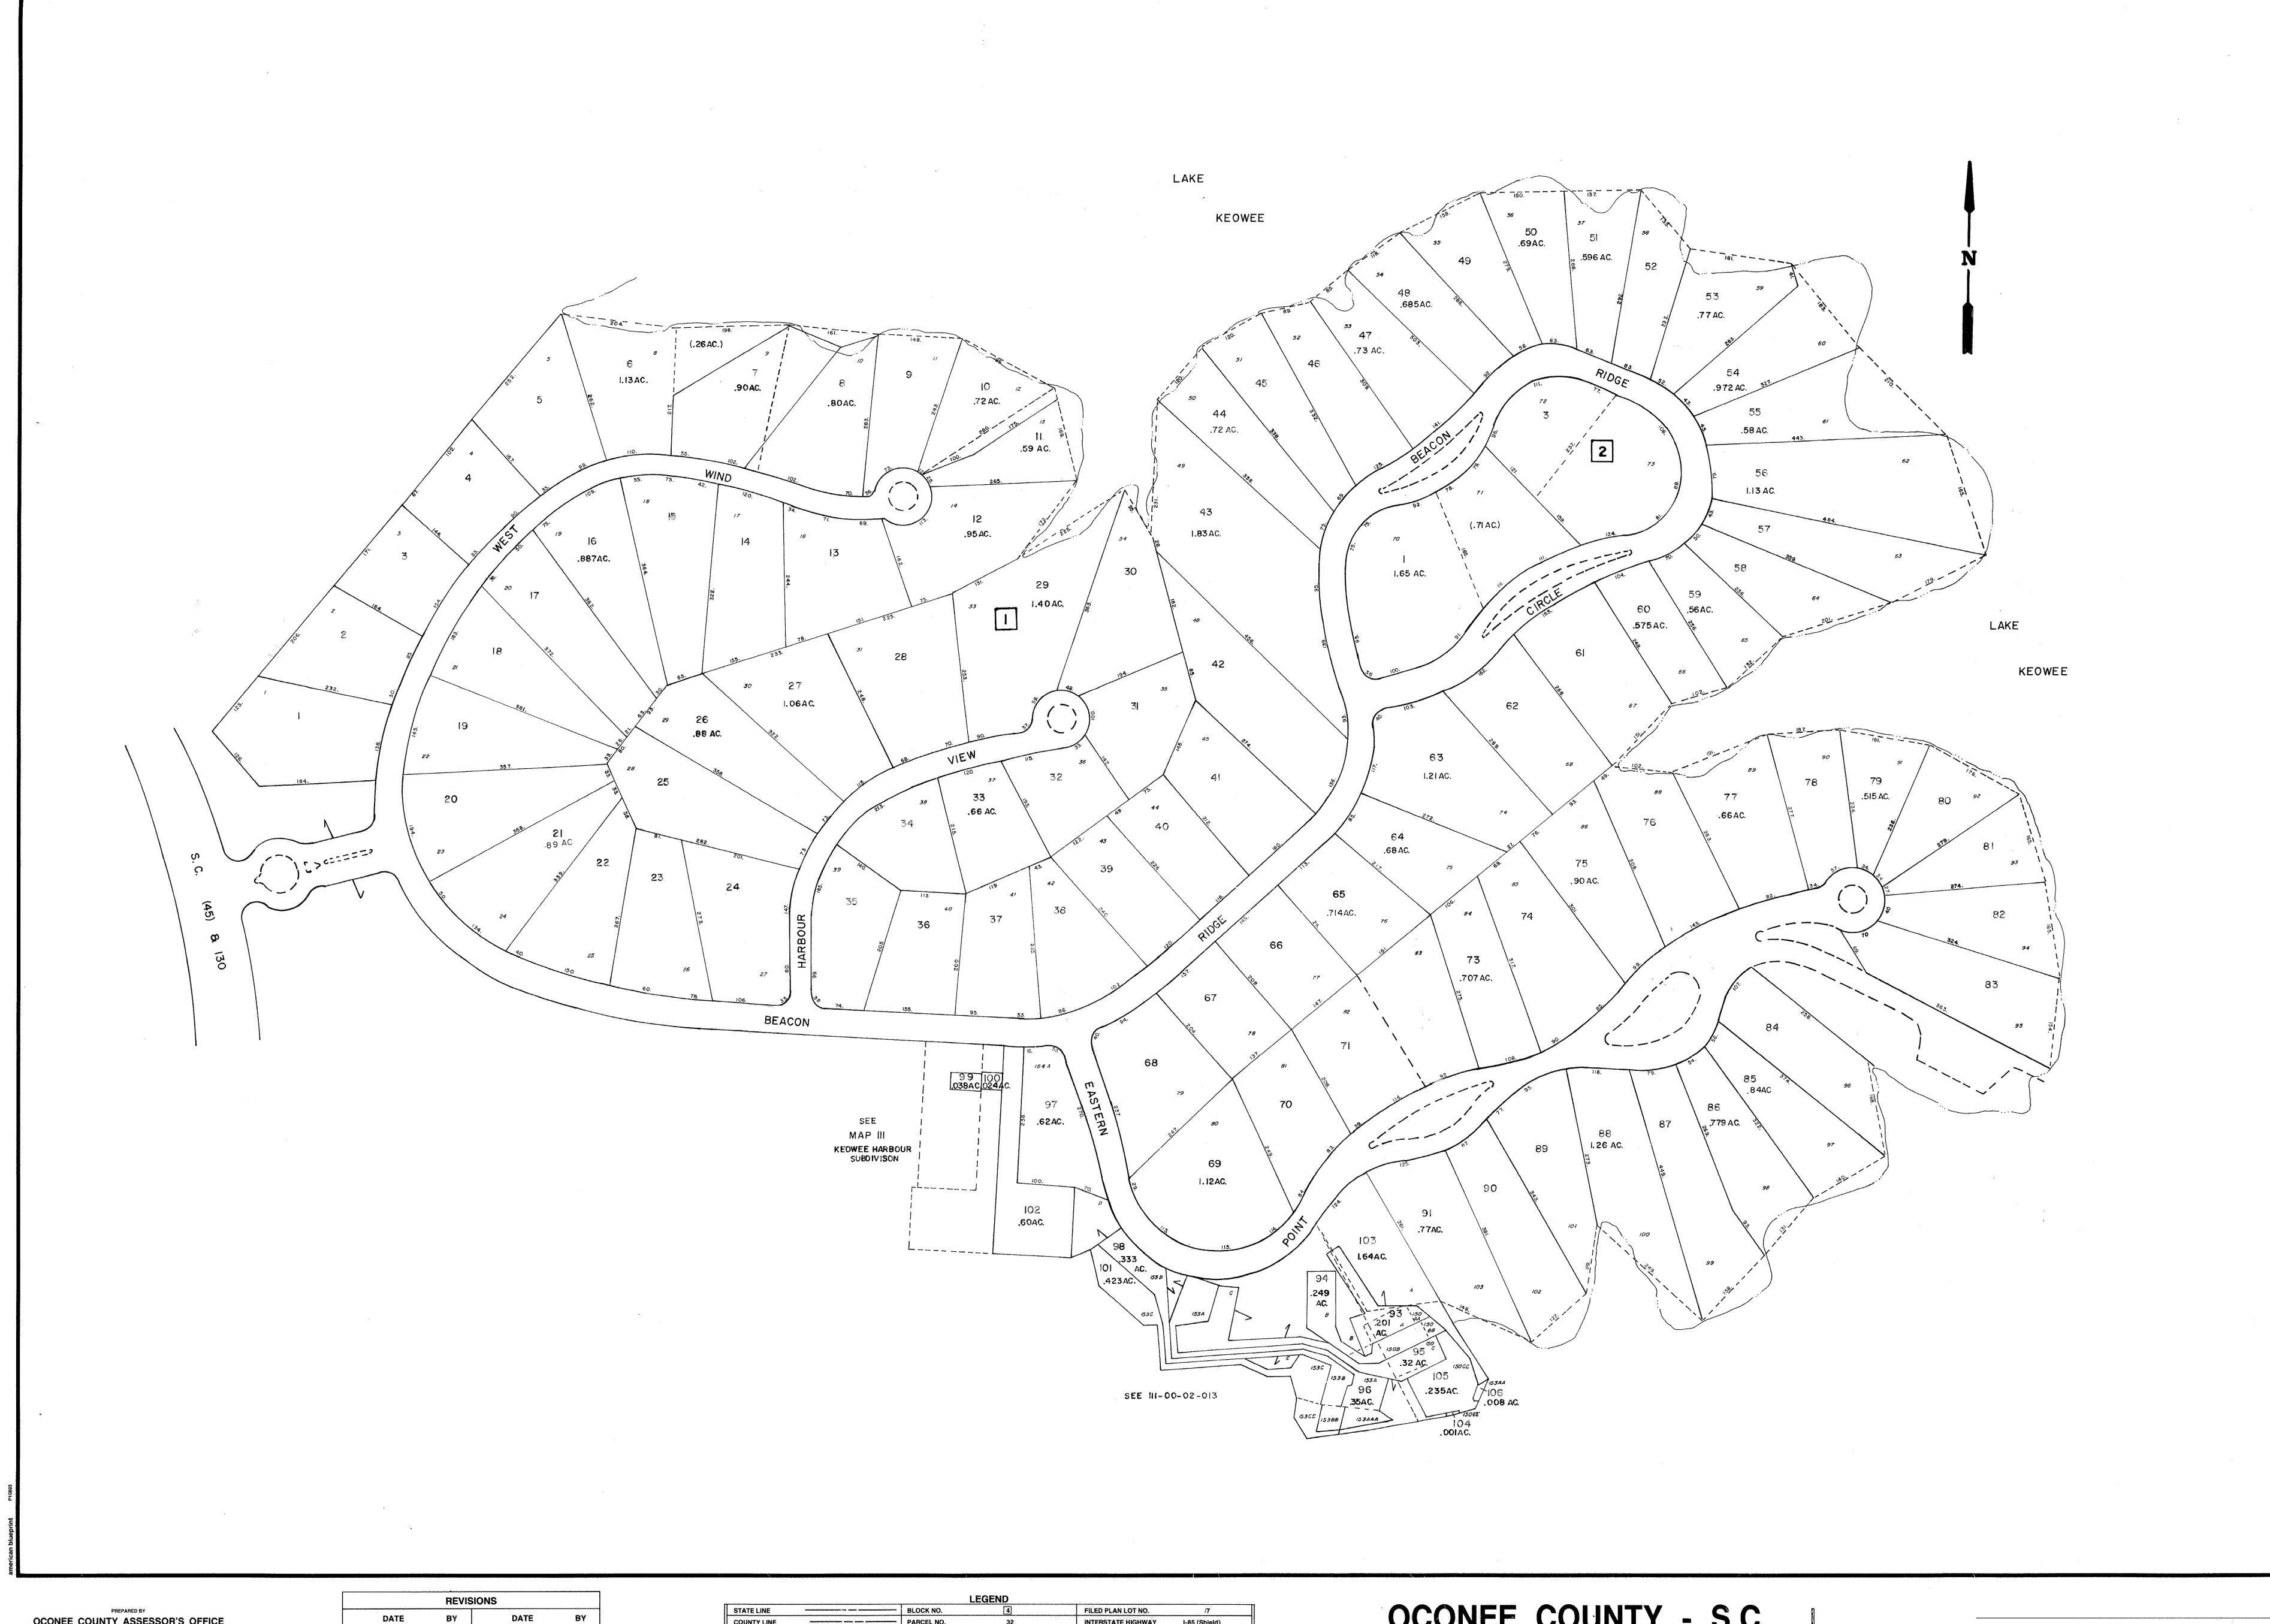

OCONEE COUNTY ASSESSOR'S OFFICE

|   | DATE | ВУ |    | DATE | BY |
|---|------|----|----|------|----|
| 1 | 6-00 | KT | 6  |      |    |
| 2 |      |    | 7  |      |    |
| 3 |      |    | 8  |      |    |
| 4 |      |    | 9  |      |    |
| 5 |      |    | 10 |      |    |

| <u> </u>                              |                                                                                                                                   |
|---------------------------------------|-----------------------------------------------------------------------------------------------------------------------------------|
| BLOCK NO. 4                           | FILED PLAN LOT NO. /7                                                                                                             |
| PARCEL NO. 32                         | INTERSTATE HIGHWAY I-85 (Shield)                                                                                                  |
| AREAS (Deed) 7.3Ac (Calculated) 7.3Ac | (C) U.S. HIGHWAY                                                                                                                  |
| DIMENSIONS (Deed) 78 (Scaled) 7       | B S STATE HIGHWAY 59                                                                                                              |
| FILED PLAN BLOCK NO. (A) (7)          | STATE SECONDARY ROAD 60                                                                                                           |
| TRANSMISSION LINE                     | LAND HOOK                                                                                                                         |
|                                       |                                                                                                                                   |
|                                       | BLOCK NO. 4  PARCEL NO. 32  AREAS (Deed) 7.3Ac (Calculated) 7.3Ac  DIMENSIONS (Deed) 78 (Scaled) 79  FILED PLAN BLOCK NO. (A) (7) |

OCONEE COUNTY - S.C.

\_ SCALE: | "= 100" DATE OF PHOTO:

MAP NO. 111-17